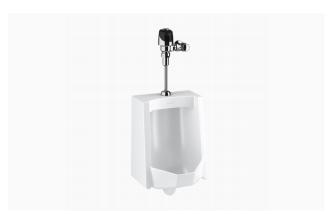

#### DESCRIPTION

SU-1009 Urinal and ECOS 8186 Flushometer.

## COMPONENTS

- Flushometer: Code 3250325
- Urinal: Code 1101009

#### **FIXTURE FEATURES**

- White Vitreous China
- Washdown flushing action
- Integral flushing rim
- <sup>3</sup>⁄<sub>4</sub>" I.P.S. top spud inlet
- 2" NPT outlet flange
- Vandal resistant strainer assembly included
- All mounting hardware included
- 100% factory flush tested