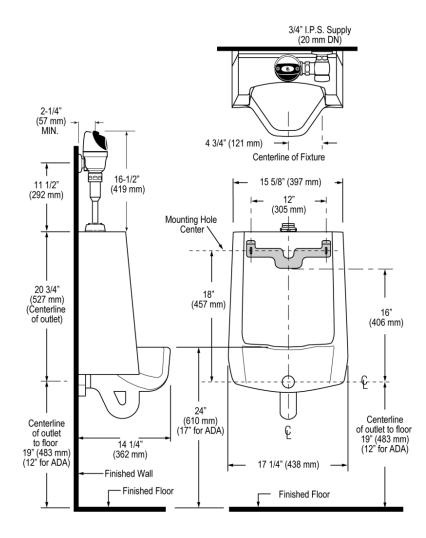

# **ROUGH-IN**

SLOAN.

Sloan 10500 Seymour Ave, Franklin Park, IL 60131 Phone: 800.982.5839 • Fax: 800.447.8329 • sloan.com